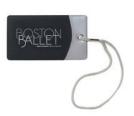

## Boston Ballet Luggage Tag: \$5

Keep your name and contact information on your dance bag with this stylish black and silver soft vinyl luggage tag. Features the Boston Ballet logo in white on the front and ID card sleeve in the back.