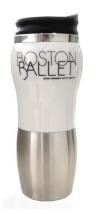

### Boston Ballet Coffee Tumbler: \$20

Travel in style with this Boston Ballet coffee tumbler! Tumbler is 14 oz and features the Boston Ballet logo.