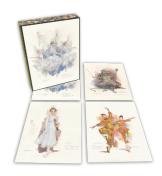

# Keepsake Notecards: \$20 Featuring Characters

Take your favorite characters home with you in this boxed set of notecards featuring Clara, Snowflakes, The Mouse King, and Chinese Dancers in their brand new costumes. Set includes 16 assorted notecards (4 subjects).