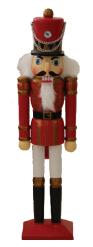

### **Custom Nutcracker: \$25**

Made exclusively for Boston Ballet, this 10" Nutcracker is the one you will see on stage!