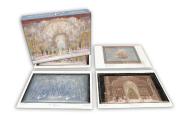

## Keepsake Notecards: \$20 Featuring Scenes

Get a sneak peak of the new scenic designs with this boxed set of notecards that intricately show every detail of *The Nutcracker* from beginning to end. Set includes 16 assorted notecards (4 subjects).