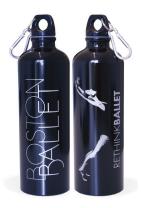

#### **RETHINKBALLET Water Bottle: \$15**

Stay hydrated with this 27 oz. BPA-free black aluminum water bottle. It has the Boston Ballet logo vertically on one side and "Rethink Ballet" on the other.