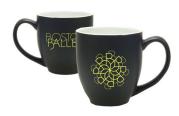

## 2012–2013 Season Mug: \$10

New for the 2012-2013 season this Boston Ballet mug looks striking with bright citron images that pop on the two-toned mug. Sit back, relax, and enjoy your favorite beverage while reminiscing about your experience at the Boston Ballet! Microwaye safe.